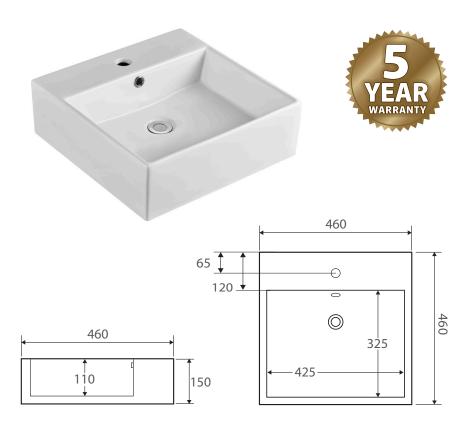

| Specifications   |                    |
|------------------|--------------------|
| Outer Dimensions | 460 x 460 x 150 mm |
| Inner Bowl Depth | 110 mm             |
| Bowl Capacity    | 10 Litres          |

Please note, showrooms change constantly and Fienza does not keep a list of where products are currently on display.

Ceramic measurements are subject to manufacturing variations, please allow plus or minus 5-10mm tolerance. All measurements are in millimetres and subject to change without notice.