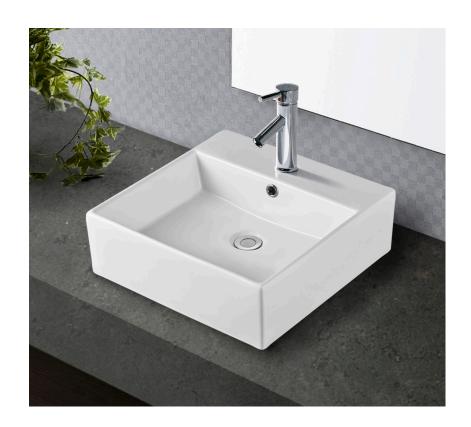

## Above Counter Ceramic Basin

- Gloss white finish
- 1 tap hole
- Glazed on the back side
- Requires 32mm waste, with overflow
- Waste not included

| Product Code | RB71          |
|--------------|---------------|
| Barcode      | 9347900001685 |

| Specifications   |                    |
|------------------|--------------------|
| Outer Dimensions | 460 x 460 x 150 mm |
| Inner Bowl Depth | 110 mm             |
| Bowl Capacity    | 10 Litres          |